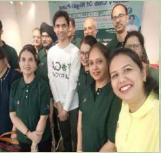

# VOCATIONAL AWARD GIVEN TO GURU SOURABH BOTRA

Vocational Award Ceremony was organised on 8<sup>th</sup> Nov 24 and was given to Guru Sourabh Botra for his contribution in the field of Yoga. Our members enjoyed and actively participated in the laughter exercises conducted by Sourabhji.

# GLIMPSES OF THE SESSION

Rotary