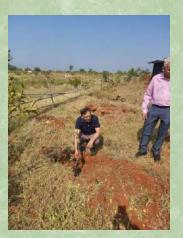

# **OVERVIEW OF PROJECTS**

• Friends,On 12 Nov 24, A visit to "MIYAWAKI" Forest project a CSR initiative of Vitesco Technologies at Talegaon Dabhade was been made

- Over 6000 tress are planted with proper drip irrigation facility at this forest.
- This forest will be maintained for the next 3 years by the executing agency.
- Service Director Rtn Ganesh Bhalerao, PP Rtn. Pranita Alurkar and Rtn. Dhanashree attended this visit.

### **OVERVIEW OF PROJECTS**

 Inauguration of Rotary Enpro Grove at Dev Torne Village was done on 13 Nov 24.

- This project is a CSR initiative of Enpro Industries pvt Ltd and over 3000 native trees are planted at the site.
- Rtn Shrikrishnaji, Rtn Alkaji, President Suhasji, First Lady Sujataji ,Service Director Ashvin Kulkarni along with Enpro were present for the inauguration