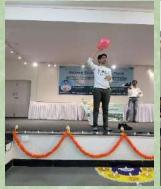

# VOCATIONAL AWARD GIVEN TO GURU SOURABH BOTRA

Vocational Award Ceremony was organised on 8<sup>th</sup> Nov 24 and was given to Guru Sourabh Botra for his contribution in the field of Yoga. Our members enjoyed and actively participated in the laughter exercises conducted by Sourabhji.