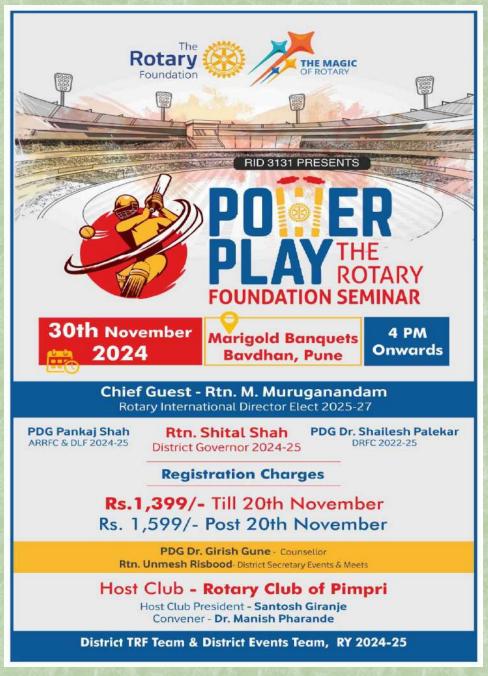

#### **DISTRICT FOUNDATION SEMINAR**

District Foundation Seminar is organised on 30<sup>th</sup> Nov 24. Request
 Members to attend in large numbers