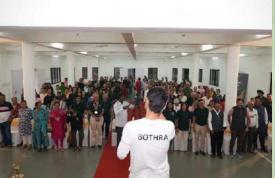

# VOCATIONAL AWARD GIVEN TO GURU SOURABH BOTRA

Vocational Award Ceremony was organised on 8<sup>th</sup> Nov 24 and was given to Guru Sourabh Botra for his contribution in the field of Yoga. Our members enjoyed and actively participated in the laughter exercises conducted by Sourabhji.