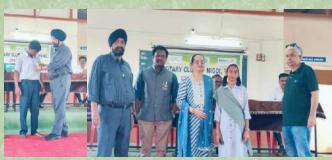

#### **INSTALLATION CEREMONY OF ROTRACTORS**

- Installation ceremony of Interact Club at Pragati Vidyamandir School, Indiri was done on 13 Nov 24.
- Youth Service Director Rtn Ganesh Bhalerao, Rtn. Gurdeepji, Rtn Nirmaljit and Rtn. Suni Suriji attended the Installation ceremony.
- This Interact club Is very active in extra curricular activities And the coordinators were Enthusiastic.

- Installation ceremony of Interact Club at Kailaswasi Vishnupant Tamhane Vidyamandir was done on 14 Nov 24.
- Youth Service Director Rtn Ganesh Bhalerao, Rtn. Nirmalji, President and First Lady attended the Installation ceremony.
- This School is run by Mr.Waghmodeji in charity for students from poor Family background.
- Mr.Waghmodeji has been taking lot of efforts to run the school ,so do the Teachers from the school who are working Hand in Hand with him