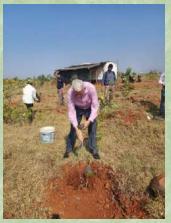

# **OVERVIEW OF PROJECTS**

• Friends,On 12 Nov 24, A visit to "MIYAWAKI" Forest project a CSR initiative of Vitesco Technologies at Talegaon Dabhade was been made

- Over 6000 tress are planted with proper drip irrigation facility at this forest.
- This forest will be maintained for the next 3 years by the executing agency.
- Service Director Rtn Ganesh Bhalerao, PP Rtn. Pranita Alurkar and Rtn. Dhanashree attended this visit.

### **OVERVIEW OF PROJECTS**

 Inauguration of Rotary Enpro Grove at Dev Torne Village was done on 13 Nov 24.

- This project is a CSR initiative of Enpro Industries pvt Ltd and over 3000 native trees are planted at the site.
- Rtn Shrikrishnaji, Rtn Alkaji, President Suhasji, First Lady Sujataji ,Service Director Ashvin Kulkarni along with Enpro were present for the inauguration