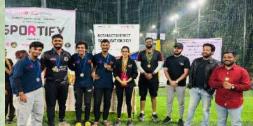

#### **DISTRICT SPORTS MEET OF ROTRACTORS**

District Rotractors Sports meet was organised at Spotify on 9 Nov 24

and 10 Nov 24.

- 1. Cricket Second Position
- 2. Men's Football First Place (Winners!)
- 3. Women's Football Second Position.
- 4. Men's Relay-Second Position
- 5. Women's Relay-Second Position
- 6. Highest Wicket Taker Sakshi