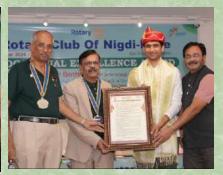

# VOCATIONAL AWARD GIVEN TO GURU SOURABH BOTRA

Vocational Award Ceremony was organised on 8<sup>th</sup> Nov 24 and was given to Guru Sourabh Botra for his contribution in the field of Yoga. Our members enjoyed and actively participated in the laughter exercises conducted by Sourabhji.