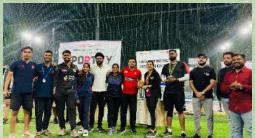

#### **DISTRICT SPORTS MEET OF ROTRACTORS**

District Rotractors Sports meet was organised at Spotify on 9 Nov 24

and 10 Nov 24.

- 1. Cricket Second Position
- 2. Men's Football First Place (Winners!)
- 3. Women's Football Second Position.
- 4. Men's Relay-Second Position
- 5. Women's Relay-Second Position
- 6. Highest Wicket Taker Sakshi