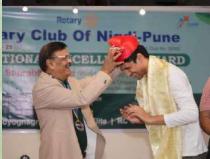

# VOCATIONAL AWARD GIVEN TO GURU SOURABH BOTRA

Vocational Award Ceremony was organised on 8<sup>th</sup> Nov 24 and was given to Guru Sourabh Botra for his contribution in the field of Yoga. Our members enjoyed and actively participated in the laughter exercises conducted by Sourabhji.