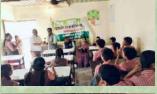

#### **INSTALLATION CEREMONY OF ROTRACTORS**

- Installation ceremony of Interact Club at Pragati Vidyamandir School, Indiri was done on 13 Nov 24.
- Youth Service Director Rtn Ganesh Bhalerao, Rtn. Gurdeepji, Rtn Nirmaljit and Rtn. Suni Suriji attended the Installation ceremony.
- This Interact club Is very active in extra curricular activities And the coordinators were Enthusiastic.

- Installation ceremony of Interact Club at Kailaswasi Vishnupant Tamhane Vidyamandir was done on 14 Nov 24.
- Youth Service Director Rtn Ganesh Bhalerao, Rtn. Nirmalji, President and First Lady attended the Installation ceremony.
- This School is run by Mr.Waghmodeji in charity for students from poor Family background.
- Mr.Waghmodeji has been taking lot of efforts to run the school ,so do the Teachers from the school who are working Hand in Hand with him