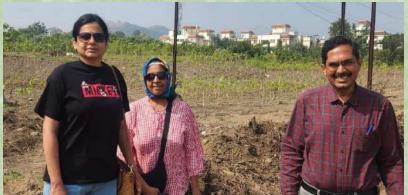

### **OVERVIEW OF PROJECTS**

 Inauguration of Rotary Enpro Grove at Dev Torne Village was done on 13 Nov 24.

- This project is a CSR initiative of Enpro Industries pvt Ltd and over 3000 native trees are planted at the site.
- Rtn Shrikrishnaji, Rtn Alkaji, President Suhasji, First Lady Sujataji ,Service Director Ashvin Kulkarni along with Enpro were present for the inauguration