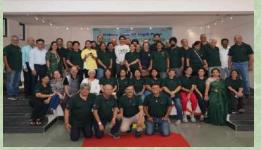

# VOCATIONAL AWARD GIVEN TO GURU SOURABH BOTRA

Vocational Award Ceremony was organised on 8<sup>th</sup> Nov 24 and was given to Guru Sourabh Botra for his contribution in the field of Yoga. Our members enjoyed and actively participated in the laughter exercises conducted by Sourabhji.

# GLIMPSES OF THE SESSION

Rotary