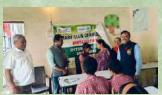

- Installation ceremony of Interact Club at Kailaswasi Vishnupant Tamhane Vidyamandir was done on 14 Nov 24.
- Youth Service Director Rtn Ganesh Bhalerao, Rtn. Nirmalji, President and First Lady attended the Installation ceremony.
- This School is run by Mr.Waghmodeji in charity for students from poor Family background.
- Mr.Waghmodeji has been taking lot of efforts to run the school ,so do the Teachers from the school who are working Hand in Hand with him