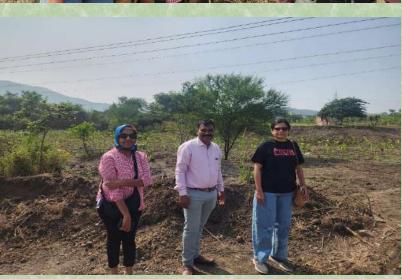

### **OVERVIEW OF PROJECTS**

 Inauguration of Rotary Enpro Grove at Dev Torne Village was done on 13 Nov 24.

- This project is a CSR initiative of Enpro Industries pvt Ltd and over 3000 native trees are planted at the site.
- Rtn Shrikrishnaji, Rtn Alkaji, President Suhasji, First Lady Sujataji ,Service Director Ashvin Kulkarni along with Enpro were present for the inauguration