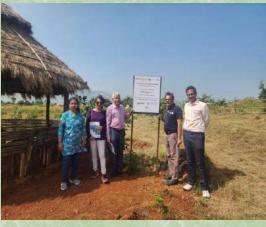

### **OVERVIEW OF PROJECTS**

 Inauguration of Rotary Enpro Grove at Dev Torne Village was done on 13 Nov 24.

- This project is a CSR initiative of Enpro Industries pvt Ltd and over 3000 native trees are planted at the site.
- Rtn Shrikrishnaji, Rtn Alkaji, President Suhasji, First Lady Sujataji ,Service Director Ashvin Kulkarni along with Enpro were present for the inauguration