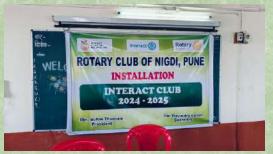

#### **INSTALLATION CEREMONY OF ROTRACTORS**

- Installation ceremony of Interact Club at Pragati Vidyamandir School, Indiri was done on 13 Nov 24.
- Youth Service Director Rtn Ganesh Bhalerao, Rtn. Gurdeepji, Rtn Nirmaljit and Rtn. Suni Suriji attended the Installation ceremony.
- This Interact club Is very active in extra curricular activities And the coordinators were Enthusiastic.

- Installation ceremony of Interact Club at Kailaswasi Vishnupant Tamhane Vidyamandir was done on 14 Nov 24.
- Youth Service Director Rtn Ganesh Bhalerao, Rtn. Nirmalji, President and First Lady attended the Installation ceremony.
- This School is run by Mr.Waghmodeji in charity for students from poor Family background.
- Mr.Waghmodeji has been taking lot of efforts to run the school ,so do the Teachers from the school who are working Hand in Hand with him