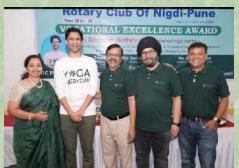

# VOCATIONAL AWARD GIVEN TO GURU SOURABH BOTRA

Vocational Award Ceremony was organised on 8<sup>th</sup> Nov 24 and was given to Guru Sourabh Botra for his contribution in the field of Yoga. Our members enjoyed and actively participated in the laughter exercises conducted by Sourabhji.