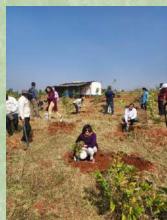

# **OVERVIEW OF PROJECTS**

• Friends,On 12 Nov 24, A visit to "MIYAWAKI" Forest project a CSR initiative of Vitesco Technologies at Talegaon Dabhade was been made

- Over 6000 tress are planted with proper drip irrigation facility at this forest.
- This forest will be maintained for the next 3 years by the executing agency.
- Service Director Rtn Ganesh Bhalerao, PP Rtn. Pranita Alurkar and Rtn. Dhanashree attended this visit.

### **OVERVIEW OF PROJECTS**

 Inauguration of Rotary Enpro Grove at Dev Torne Village was done on 13 Nov 24.

- This project is a CSR initiative of Enpro Industries pvt Ltd and over 3000 native trees are planted at the site.
- Rtn Shrikrishnaji, Rtn Alkaji, President Suhasji, First Lady Sujataji ,Service Director Ashvin Kulkarni along with Enpro were present for the inauguration