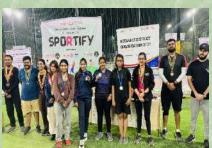

#### **DISTRICT SPORTS MEET OF ROTRACTORS**

District Rotractors Sports meet was organised at Spotify on 9 Nov 24

and 10 Nov 24.

- 1. Cricket Second Position
- 2. Men's Football First Place (Winners!)
- 3. Women's Football Second Position.
- 4. Men's Relay-Second Position
- 5. Women's Relay-Second Position
- 6. Highest Wicket Taker Sakshi