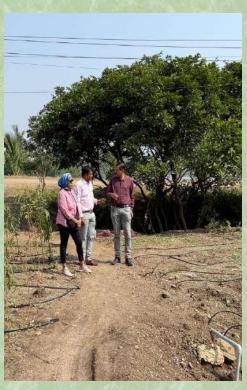

### **OVERVIEW OF PROJECTS**

 Inauguration of Rotary Enpro Grove at Dev Torne Village was done on 13 Nov 24.

- This project is a CSR initiative of Enpro Industries pvt Ltd and over 3000 native trees are planted at the site.
- Rtn Shrikrishnaji, Rtn Alkaji, President Suhasji, First Lady Sujataji ,Service Director Ashvin Kulkarni along with Enpro were present for the inauguration