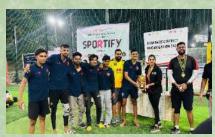

#### **DISTRICT SPORTS MEET OF ROTRACTORS**

District Rotractors Sports meet was organised at Spotify on 9 Nov 24

and 10 Nov 24.

- 1. Cricket Second Position
- 2. Men's Football First Place (Winners!)
- 3. Women's Football Second Position.
- 4. Men's Relay-Second Position
- 5. Women's Relay-Second Position
- 6. Highest Wicket Taker Sakshi